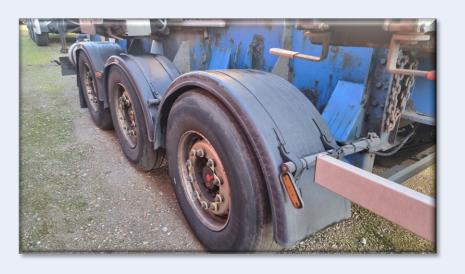

Model: \$\$ 343T

> Side of Lift: Right Hand Side

> Serial: **7244** 

Chassis Type: Rigid Trombone 20-45

> Axles: 3

> Date of Manufacture : 23/02/2004

Place of Manufacture: New Zealand

➤ Lifting Capacity: **34T 36 Tonnes** 