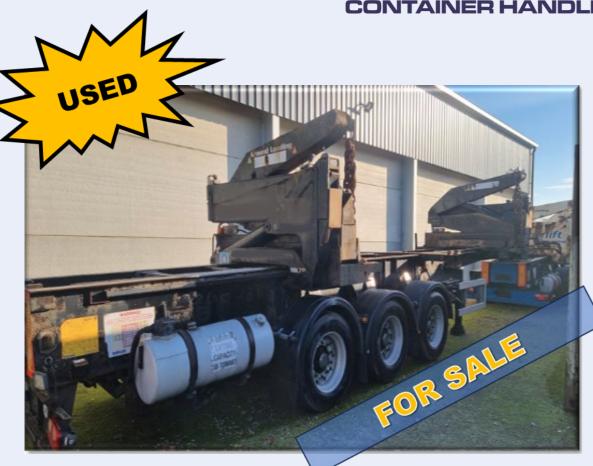

## STEELBRO CONTAINER HANDLING SOLUTIONS

- Model: \$\$ 343T
- > Side of Lift: **Right Hand Side**
- > Serial: **7245**
- Chassis Type: Trombone 20-45
- > Axles: 3
- > Date of Manufacture : 23/02/2004
- > Place of Manufacture: New Zealand
- > Lifting Capacity: **36T**
- > Hydraulics : Power Pack
- > Condition: Fully Operational
- > Ownership : Single owner in UK
- > Shipping from: United Kingdom
- > 2422 hours
- Double stacking
- > Cable Remote
- Work lights

**US\$40000** Delivered to UK Port

Contact:

+44 783 9222007

John.bowman@steelbro.com