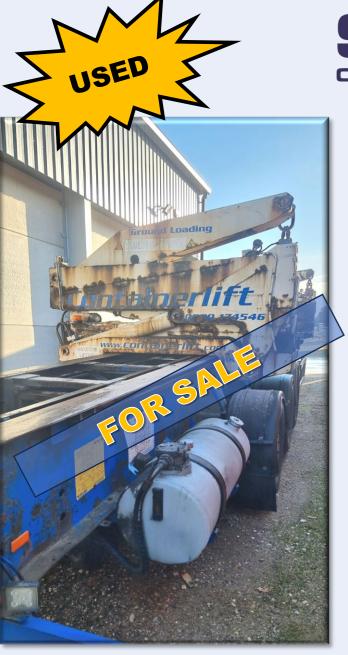

Model: \$\$ 343T

> Side of Lift: Right Hand Side

> Serial: **7244** 

Chassis Type: Rigid Trombone 20-45

> Axles: 3

> Date of Manufacture : 23/02/2004

Place of Manufacture: New Zealand

➤ Lifting Capacity: **34T 36 Tonnes** 

> Hydraulics : Power Pack

Condition: Fully Operational

> Ownership : Single owner in UK

Shipping from: United Kingdom

> 3200 hours

Double stacking

> Cable Remote

Work lights

**US\$40000** Delivered to UK Port

Contact: +44 783 9222007 John.bowman@steelbro.com